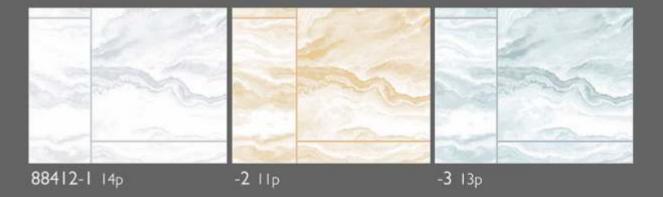

# PLUTO

# MADE IN KOREA BY SHINHAN WALLCOVERINGS

42 INCH WIDTH

SHINHAN WALLCOVERINGS





## PLUTO



Marvelous 88416-2







Zeno 88414-2 Noma 88399-1



#### PLUTO Pattern swatch

#### 88416 Marvelous



#### **88415** Velous



#### **884 | 4** Zeno



#### **88413** Zeno base



#### **88412** Klar



#### **88411** Lar











PLUTO collection





#### Marvelous and Velous



88415-1 Velous



88415-2 Velous



88415-3 Velous









88416-1 Marvelous





Velous





Zeno





88413-2 Zeno base





88414-1 Zeno



## KLAR



KLAR 88412-2





Lar







PLUTO collection





88405-2 Della



#### Della and Saloni



88402-I Saloni



88402-2 Saloni



88402-3 Saloni



88402-4 Saloni





88402-2 Saloni





88405-1 Della





88402-4 Saloni







88404-3 Shine





88404-1 Shine





## SONIA



**SONIA** 88397-2

Your own spaces will revive as a masterpiece.
We continuously change and develop ourselves so as to create beautiful living spaces.





88397-2 Sonia





88396-3 Nia 88397-2 Sonia





88397-1 Sonia





Nia





88395-I

Fors





Fors





Karas





Ras



###