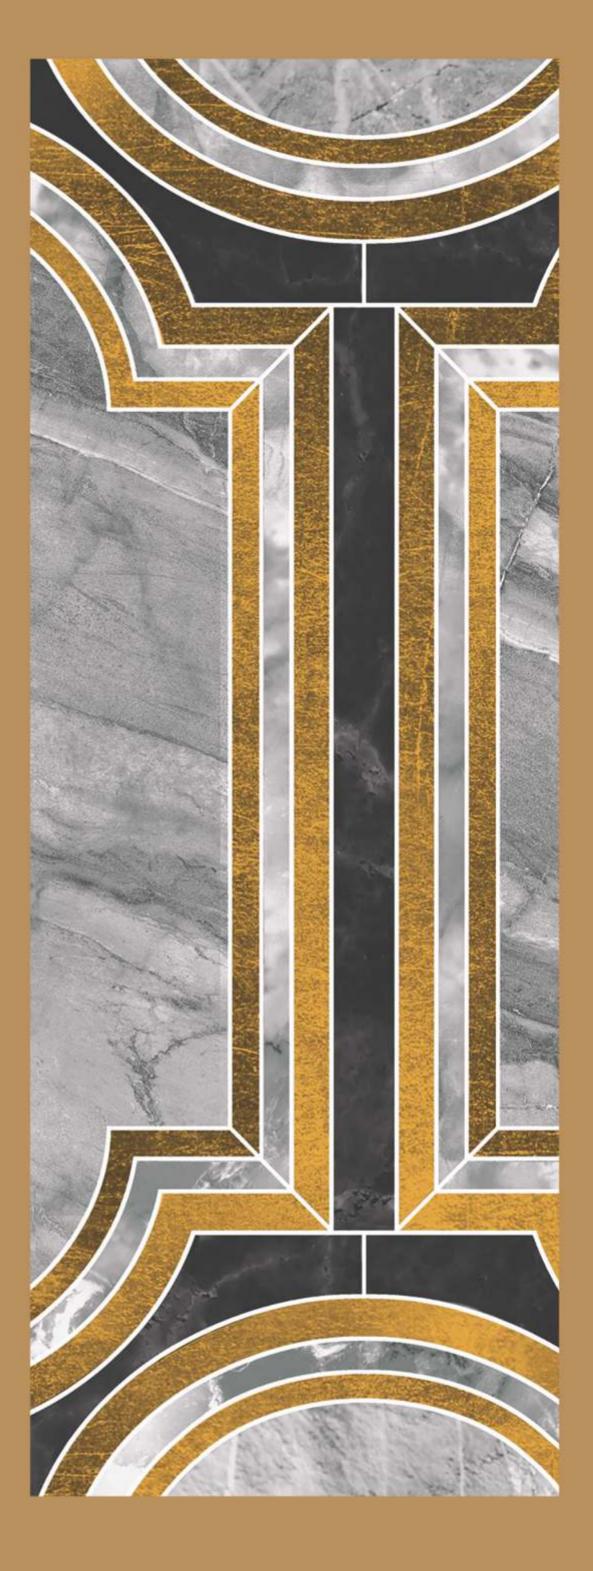

# PLUTO

# MADE IN KOREA BY SHINHAN WALLCOVERINGS

42 INCH WIDTH

SHINHAN WALLCOVERINGS





## PLUTO



Marvelous 88416-2







Zeno 88414-2 Noma 88399-1



#### PLUTO Pattern swatch

#### 88416 Marvelous



#### **88415** Velous



#### **884 | 4** Zeno



#### **88413** Zeno base



#### **88412** Klar



#### **88411** Lar











PLUTO collection





#### Marvelous and Velous



88415-1 Velous



88415-2 Velous



88415-3 Velous









88416-1 Marvelous





Velous





Zeno





88413-2 Zeno base





88414-1 Zeno



## KLAR



KLAR 88412-2





Lar







PLUTO collection





88405-2 Della



#### Della and Saloni



88402-I Saloni



88402-2 Saloni



88402-3 Saloni



88402-4 Saloni





88402-2 Saloni





88405-1 Della





88402-4 Saloni







88404-3 Shine





88404-1 Shine





## SONIA



**SONIA** 88397-2

Your own spaces will revive as a masterpiece.
We continuously change and develop ourselves so as to create beautiful living spaces.





88397-2 Sonia





88396-3 Nia 88397-2 Sonia





88397-1 Sonia





Nia





88395-I

Fors





Fors





Karas





Ras



### KARAS



KARAS 88410-3

Your