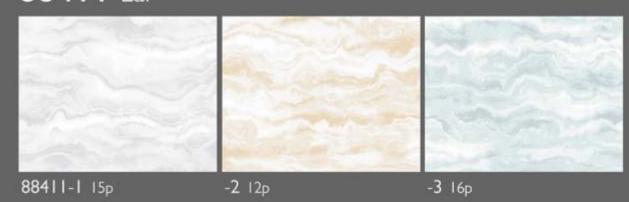

# PLUTO

# MADE IN KOREA BY SHINHAN WALLCOVERINGS

42 INCH WIDTH

SHINHAN WALLCOVERINGS





## PLUTO



Marvelous 88416-2







Zeno 88414-2 Noma 88399-1



#### PLUTO Pattern swatch

#### 88416 Marvelous



#### **88415** Velous



#### **884 | 4** Zeno



#### **88413** Zeno base



#### **88412** Klar



#### **88411** Lar











PLUTO collection





#### Marvelous and Velous



88415-1 Velous



88415-2 Velous



88415-3 Velous









88416-1 Marvelous





Velous





Zeno





88413-2 Zeno base





88414-1 Zeno



## KLAR



KLAR 88412-2





Lar







PLUTO collection





88405-2 Della



#### Della and Saloni



88402-I Saloni



88402-2 Saloni



88402-3 Saloni



88402-4 Saloni





88402-2 Saloni





88405-1 Della





88402-4 Saloni







88404-3 Shine





88404-1 Shine





## SONIA



**SONIA** 88397-2

Your own spaces will revive as a masterpiece.
We continuously change and develop ourselves so as to create beautiful living spaces.





88397-2 Sonia





88396-3 Nia 88397-2 Sonia





88397-1 Sonia





Nia





88395-I

Fors





Fors





Karas





Ras



### KARAS



KARAS 88410-