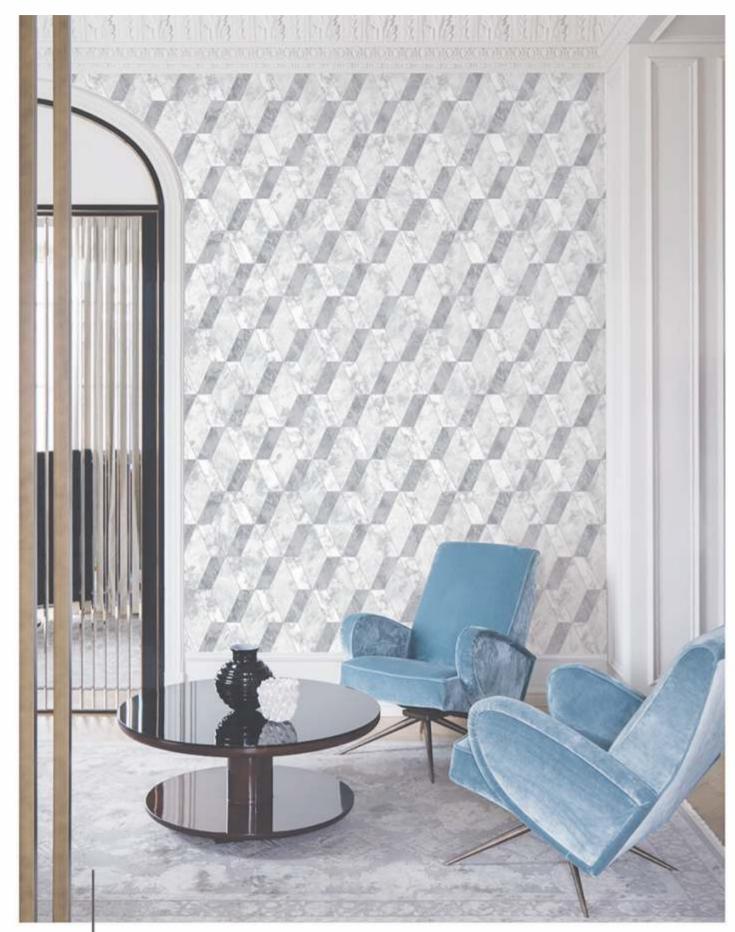

# PLUTO

# MADE IN KOREA BY SHINHAN WALLCOVERINGS

42 INCH WIDTH

SHINHAN WALLCOVERINGS





## PLUTO



Marvelous 88416-2







Zeno 88414-2 Noma 88399-1



#### PLUTO Pattern swatch

#### 88416 Marvelous



#### **88415** Velous



#### **884 | 4** Zeno



#### **88413** Zeno base



#### **88412** Klar



#### **88411** Lar











PLUTO collection





#### Marvelous and Velous



88415-1 Velous



88415-2 Velous



88415-3 Velous









88416-1 Marvelous





Velous





Zeno





88413-2 Zeno base





88414-1 Zeno



## KLAR



KLAR 88412-2





Lar







PLUTO collection





88405-2 Della



#### Della and Saloni



88402-I Saloni



88402-2 Saloni



88402-3 Saloni



88402-4 Saloni





88402-2 Saloni





88405-1 Della





88402-4 Saloni







88404-3 Shine





88404-1 Shine





## SONIA



**SONIA** 88397-2

Your own spaces will revive as a masterpiece.
We continuously change and develop our