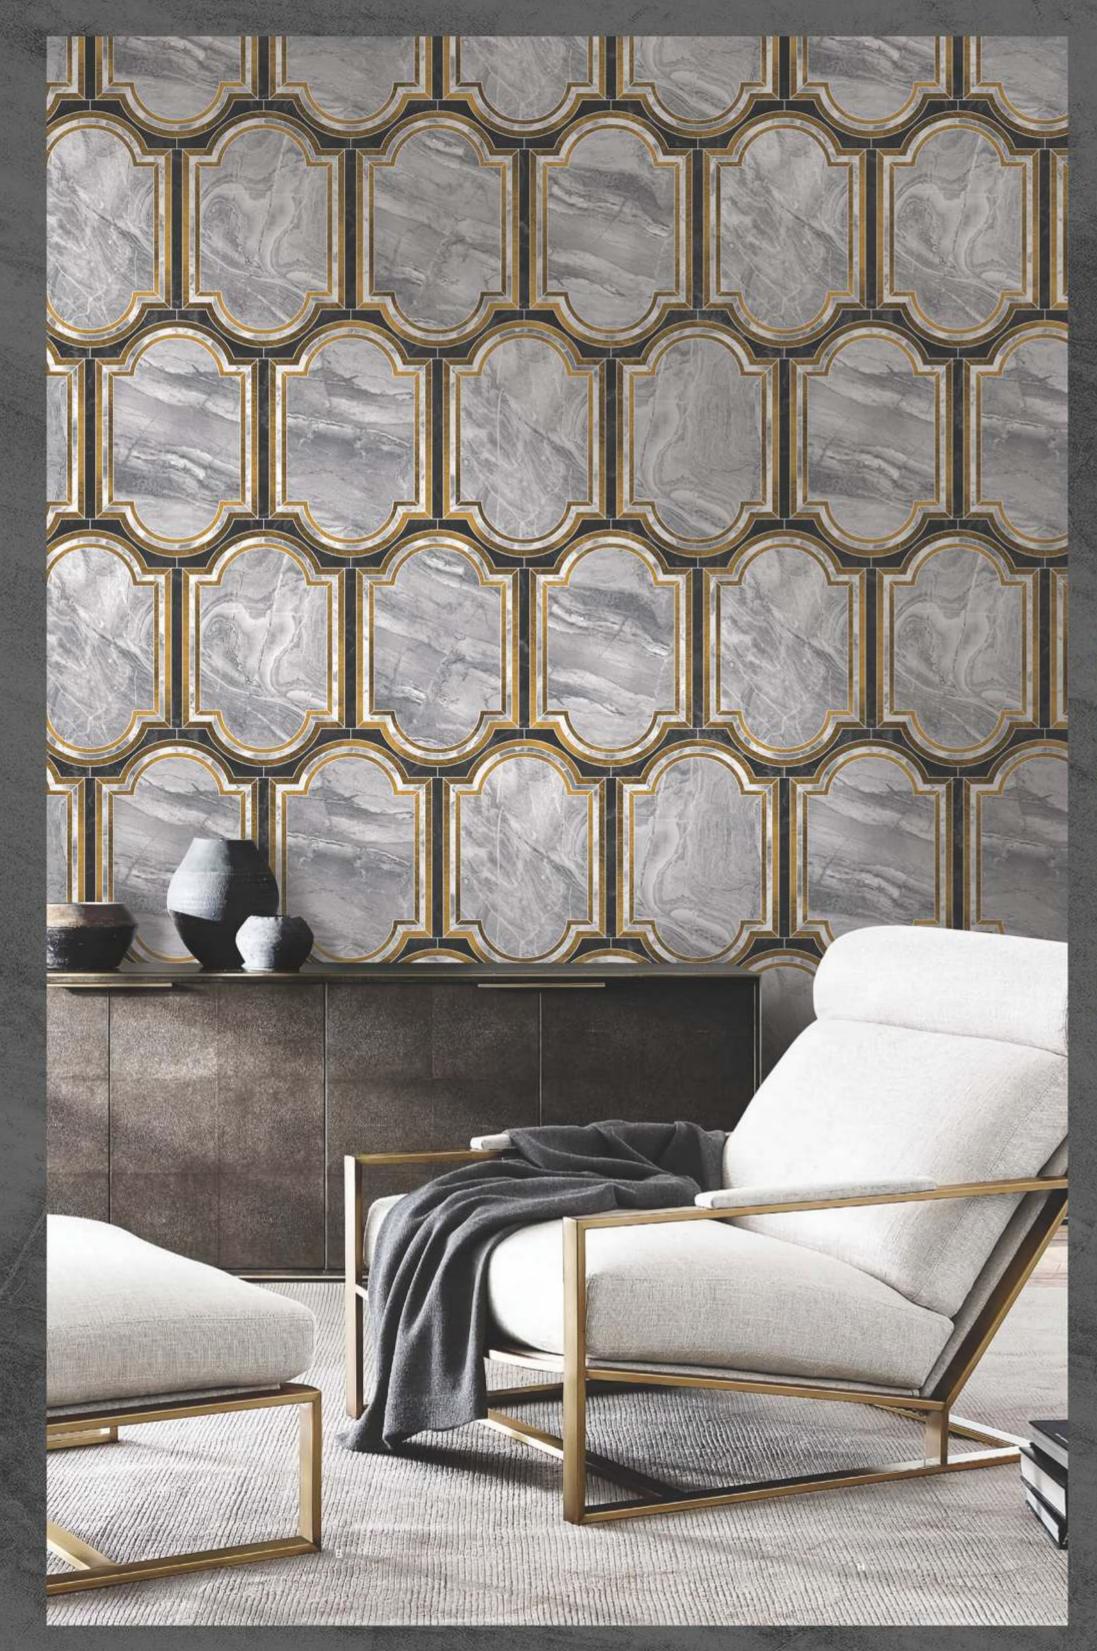

# PLUTO

# MADE IN KOREA BY SHINHAN WALLCOVERINGS

42 INCH WIDTH

SHINHAN WALLCOVERINGS





## PLUTO



Marvelous 88416-2







Zeno 88414-2 Noma 88399-1



#### PLUTO Pattern swatch

#### 88416 Marvelous



#### **88415** Velous



#### **884 | 4** Zeno



#### **88413** Zeno base



#### **88412** Klar



#### **88411** Lar











PLUTO collection





#### Marvelous and Velous



88415-1 Velous



88415-2 Velous



88415-3 Velous









88416-1 Marvelous





Velous





Zeno





88413-2 Zeno base





88414-1 Zeno



## KLAR



KLAR 88412-2





Lar







PLUTO collection





88405-2 Della



#### Della and Saloni



88402-I Saloni



88402-2 Saloni



88402-3 Saloni



88402-4 Saloni





88402-2 Saloni





88405-1 Della





88402-4 Saloni







88404-3 Shine





88404-1 Shine





## SONIA



**SONIA** 88397-2

Your own spaces will revive as a masterpiece.