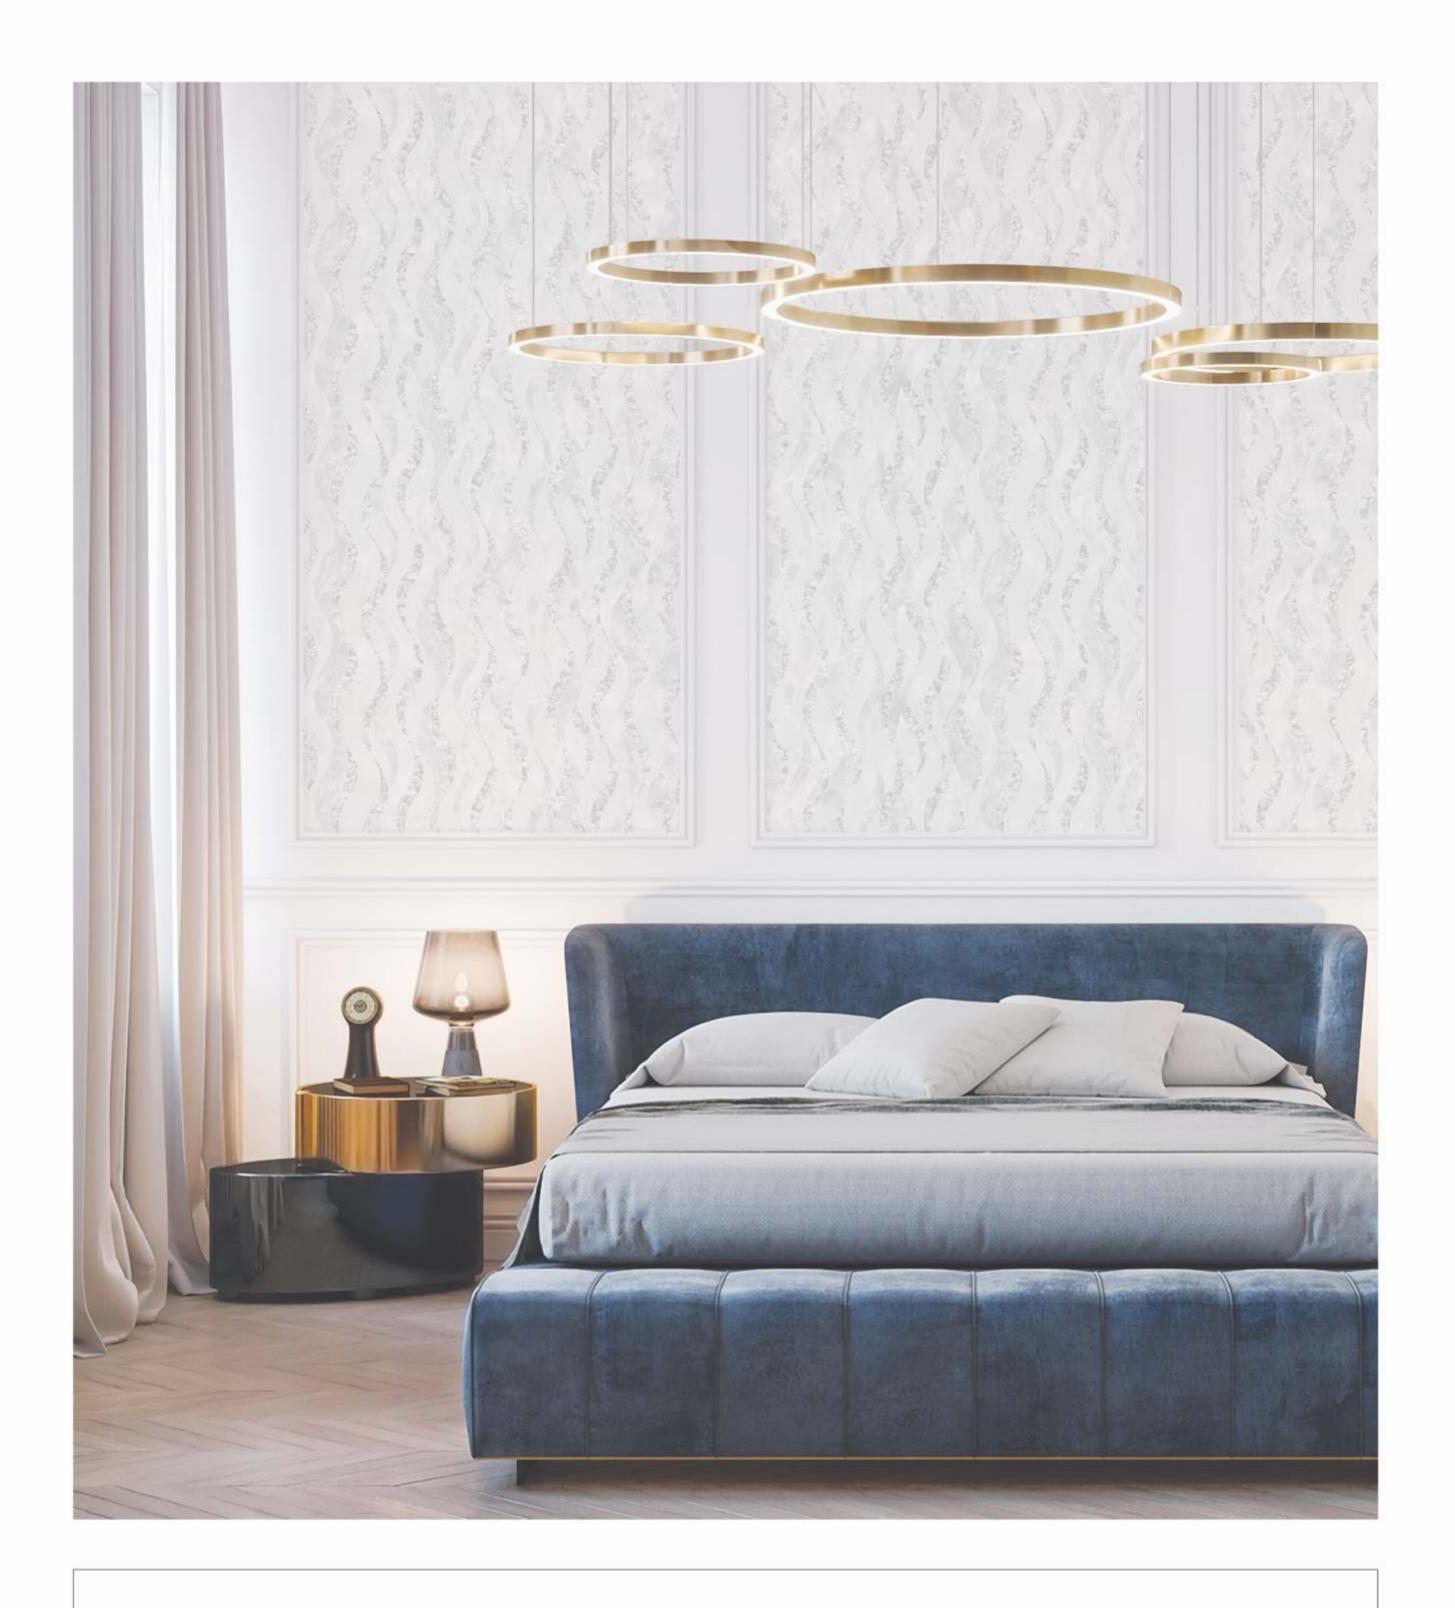

# PLUTO

# MADE IN KOREA BY SHINHAN WALLCOVERINGS

42 INCH WIDTH

SHINHAN WALLCOVERINGS





## PLUTO



Marvelous 88416-2







Zeno 88414-2 Noma 88399-1



#### PLUTO Pattern swatch

#### 88416 Marvelous



#### **88415** Velous



#### **884 | 4** Zeno



#### **88413** Zeno base



#### **88412** Klar



#### **88411** Lar











PLUTO collection





#### Marvelous and Velous



88415-1 Velous



88415-2 Velous



88415-3 Velous









88416-1 Marvelous





Velous





Zeno





88413-2 Zeno base





88414-1 Zeno



## KLAR



KLAR 88412-2





Lar







PLUTO collection





88405-2 Della



#### Della and Saloni



88402-I Saloni



88402-2 Saloni



88402-3 Saloni



88402-4 Saloni





88402-2 Saloni





88405-1 Della





88402-4 Saloni







88404-3 Shine





88404-1 Shine





## SONIA



**SONIA** 88397-2

Your own spaces will revive as a masterpiece.
We continuously change and develop ourselves so as to create beautiful living spaces.





88397-2 Sonia





88396-3 Nia 88397-2 Sonia





88397-1 Sonia





Nia





88395-I

Fors





Fors





Karas





Ras



### KARAS



KARAS 88410-3

Your own spaces will revive as a masterpiece.
We continuously change and develop ourselves so as to create beautiful living spaces.





88410-1 88408-1 Karas Ras









PLUTO collection





#### Releve and Aterre



88400-1 Aterre



88400-2 Aterre



88400-3 Aterre



88400-4 Aterre





88400-2

Aterre





88399-1 Noma





88399-2 Noma







Nomad



#### TO STAY CONNECTED

#### FOLLOW