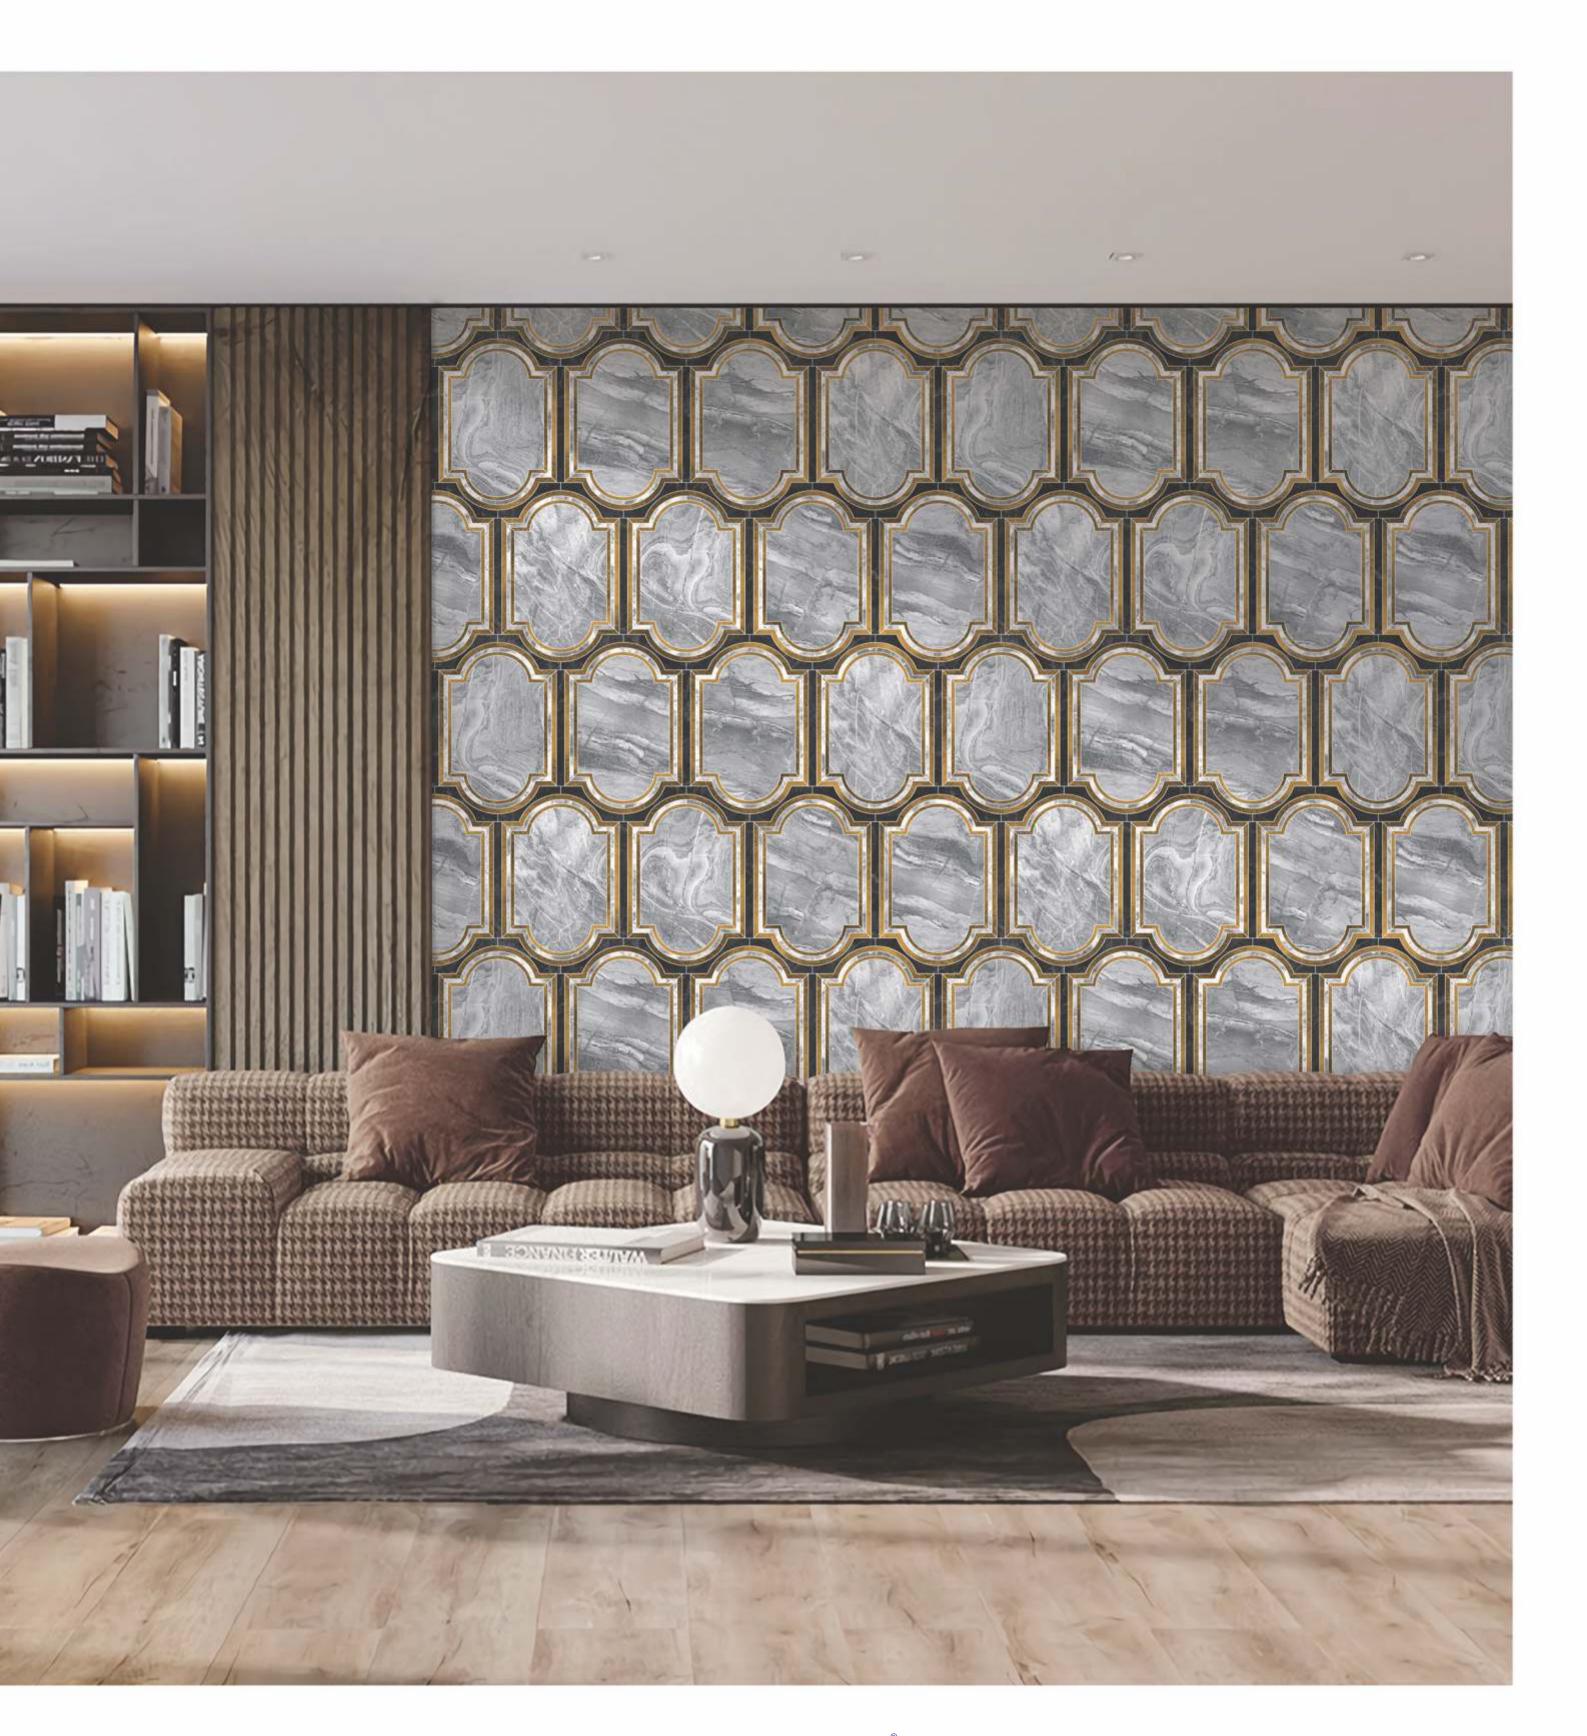

# PLUTO

# MADE IN KOREA BY SHINHAN WALLCOVERINGS

42 INCH WIDTH

SHINHAN WALLCOVERINGS





## PLUTO



Marvelous 88416-2







Zeno 88414-2 Noma 88399-1



#### PLUTO Pattern swatch

#### 88416 Marvelous



#### **88415** Velous



#### **884 | 4** Zeno



#### **88413** Zeno base



#### **88412** Klar



#### **88411** Lar











PLUTO collection





#### Marvelous and Velous



88415-1 Velous



88415-2 Velous



88415-3 Velous









88416-1 Marvelous





Velous





Zeno





88413-2 Zeno base





88414-1 Zeno



## KLAR



KLAR 88412-2





Lar







PLUTO collection





88405-2 Della



#### Della and Saloni



88402-I Saloni



88402-2 Saloni



88402-3 Saloni



88402-4 Saloni





88402-2 Saloni





88405-1 Della





88402-4 Saloni







88404-3 Shine





88404-1 Shine





## SONIA



**SONIA** 88397-2

Your own spaces will revive as a masterpiece.
We continuously change and develop ourselves so as to create beautiful living spaces.





88397-2 Sonia





88396-3 Nia 88397-2 Sonia





88397-1 Sonia





Nia





88395-I

Fors





Fors





Karas





Ras



### KARAS



KARAS 88410-3

Your own spaces will revive as a masterpiece.
We continuously change and develop ourselves so as to create beaut