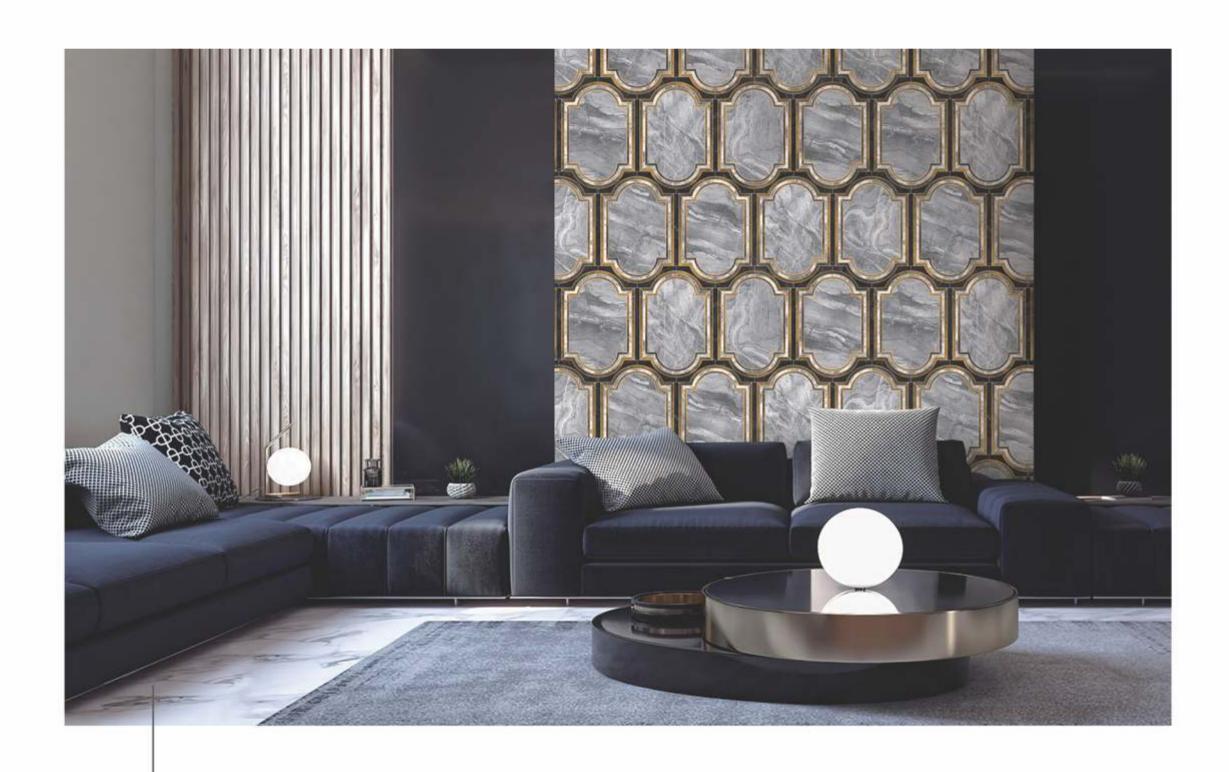

# PLUTO

# MADE IN KOREA BY SHINHAN WALLCOVERINGS

42 INCH WIDTH

SHINHAN WALLCOVERINGS





## PLUTO



Marvelous 88416-2







Zeno 88414-2 Noma 88399-1



#### PLUTO Pattern swatch

#### 88416 Marvelous



#### **88415** Velous



#### **884 | 4** Zeno



#### **88413** Zeno base



#### **88412** Klar



#### **88411** Lar











PLUTO collection





#### Marvelous and Velous



88415-1 Velous



88415-2 Velous



88415-3 Velous









88416-1 Marvelous





Velous





Zeno





88413-2 Zeno base





88414-1 Zeno



## KLAR



KLAR 88412-2





Lar







PLUTO collection





88405-2 Della



#### Della and Saloni



88402-I Saloni



88402-2 Saloni



88402-3 Saloni



88402-4 Saloni





88402-2 Saloni





88405-1 Della





88402-4 Saloni







88404-3 Shine





88404-1 Shine





## SONIA



**SONIA** 88397-2

Your own spaces will revive as a masterpiece.
We continuous