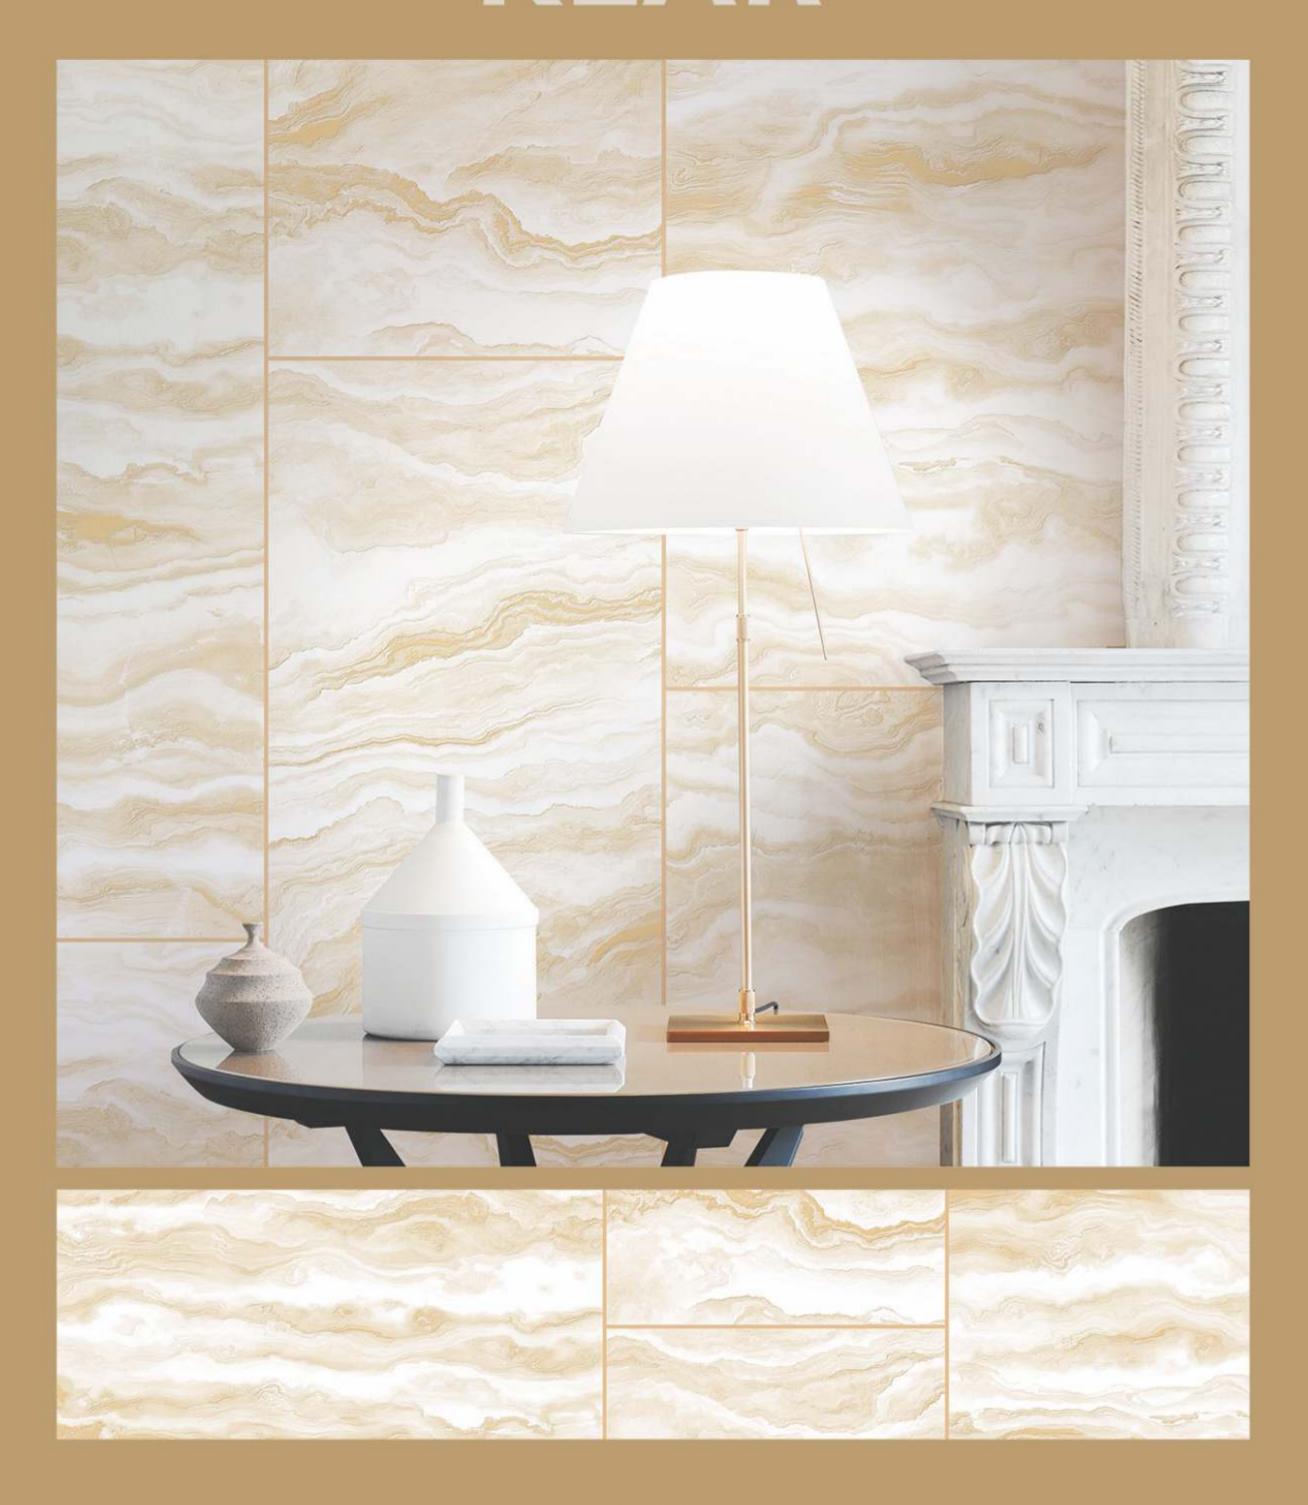

# PLUTO

# MADE IN KOREA BY SHINHAN WALLCOVERINGS

42 INCH WIDTH

SHINHAN WALLCOVERINGS





## PLUTO



Marvelous 88416-2







Zeno 88414-2 Noma 88399-1



#### PLUTO Pattern swatch

#### 88416 Marvelous



#### **88415** Velous



#### **884 | 4** Zeno



#### **88413** Zeno base



#### **88412** Klar



#### **88411** Lar











PLUTO collection





#### Marvelous and Velous



88415-1 Velous



88415-2 Velous



88415-3 Velous









88416-1 Marvelous





Velous





Zeno





88413-2 Zeno base





88414-1 Zeno



## KLAR



KLAR 88412-2





Lar







PLUTO collection





88405-2 Della



#### Della and Saloni



88402-I Saloni



88402-2 Saloni



88402-3 Saloni



88402-4 Saloni





88402-2 Saloni





88405-1 Della





88402-4 Saloni







88404-3 Shine





88404-1 Shine





## SONIA



**SONIA** 88397-2

Your own spaces will revive as a masterpiece.
We continuously change and develop ourselves so as to create beautiful living spaces.





88397-2 Sonia





88396-3 Nia 88397-2 Sonia





88397-1 Sonia





Nia





88395-I

Fors





Fors





Karas





Ras



### KARAS



KARAS 88410-3

Your own spaces will revive as a masterpiece.
We continuously change and develop ourselves so as to create beautiful living spaces.





88410-1 88408-1 Karas Ras









PLUTO collection





#### Releve and A