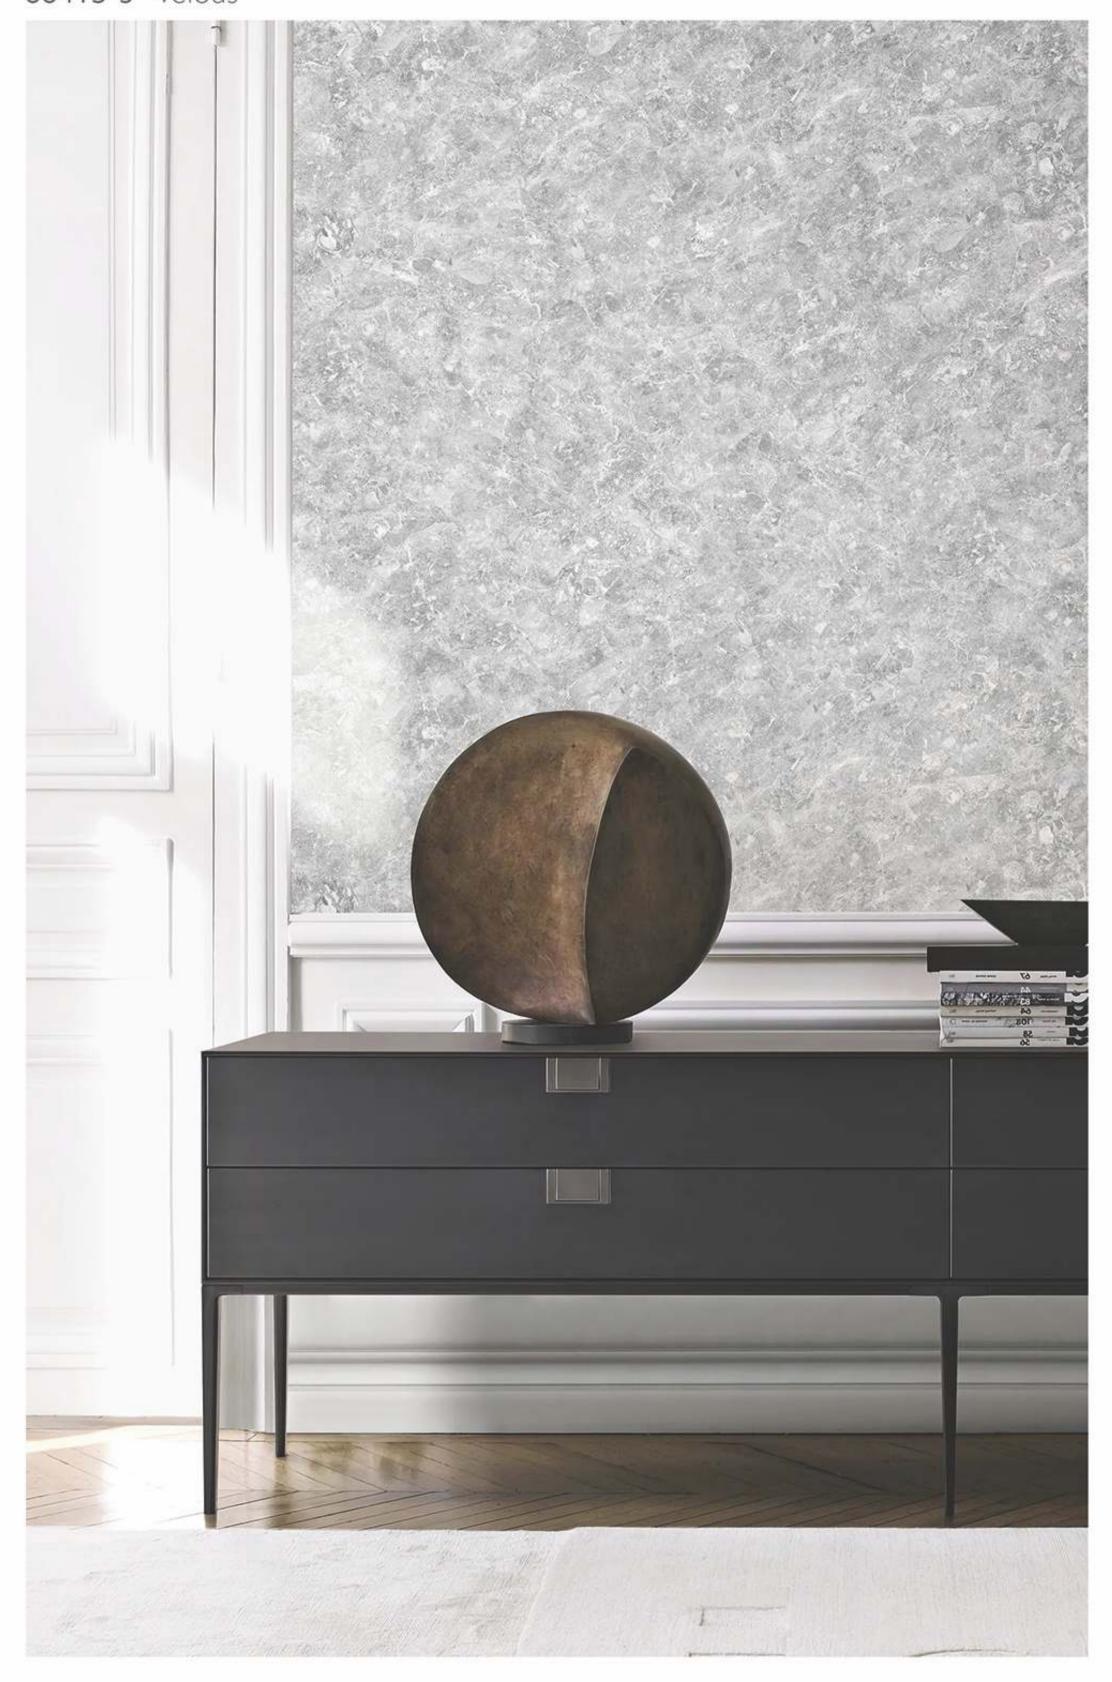

# PLUTO

# MADE IN KOREA BY SHINHAN WALLCOVERINGS

42 INCH WIDTH

SHINHAN WALLCOVERINGS





## PLUTO



Marvelous 88416-2







Zeno 88414-2 Noma 88399-1



#### PLUTO Pattern swatch

#### 88416 Marvelous



#### **88415** Velous



#### **884 | 4** Zeno



#### **88413** Zeno base



#### **88412** Klar



#### **88411** Lar











PLUTO collection





#### Marvelous and Velous



88415-1 Velous



88415-2 Velous



88415-3 Velous









88416-1 Marvelous





Velous





Zeno





88413-2 Zeno base





88414-1 Zeno



## KLAR



KLAR 88412-2





Lar







PLUTO collection





88405-2 Della



#### Della and Saloni



88402-I Saloni



88402-2 Saloni



88402-3 Saloni



88402-4 Saloni





88402-2 Saloni





88405-1 Della





88402-4 Saloni







88404-3 Shine





88404-1 Shine





## SONIA



**SONIA** 88397-2

Your own spaces will revive as a masterpiece.
We continuously change and develop ourselves so as to create beautiful living spaces.





88397-2 Sonia





88396-3 Nia 88397-2 Sonia





88397-1 Sonia





Nia





88395-I

Fors





Fors





Karas





Ras



### KARAS



KARAS 88410-3

Y