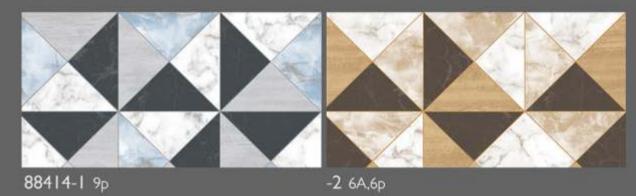

# PLUTO

# MADE IN KOREA BY SHINHAN WALLCOVERINGS

42 INCH WIDTH

SHINHAN WALLCOVERINGS





## PLUTO



Marvelous 88416-2







Zeno 88414-2 Noma 88399-1



#### PLUTO Pattern swatch

#### 88416 Marvelous



#### **88415** Velous



#### **884 | 4** Zeno



#### **88413** Zeno base



#### **88412** Klar



#### **88411** Lar











PLUTO collection





#### Marvelous and Velous



88415-1 Velous



88415-2 Velous



88415-3 Velous









88416-1 Marvelous





Velous





Zeno





88413-2 Zeno base





88414-1 Zeno



## KLAR



KLAR 88412-2





Lar







PLUTO collection





88405-2 Della



#### Della and Saloni



88402-I Saloni



88402-2 Saloni



88402-3 Saloni



88402-4 Saloni





88402-2 Saloni





88405-1 Della





88402-4 Saloni







88404-3 Shine





88404-1 Shine





## SONIA



**SONIA** 88397-2

Your own spaces will revive as a masterpiece.
We continuously change and develop ourselves so as to create beautiful living spaces.





88397-2 Sonia





88396-3 Nia 88397-2 Sonia





88397-1 Sonia





Nia