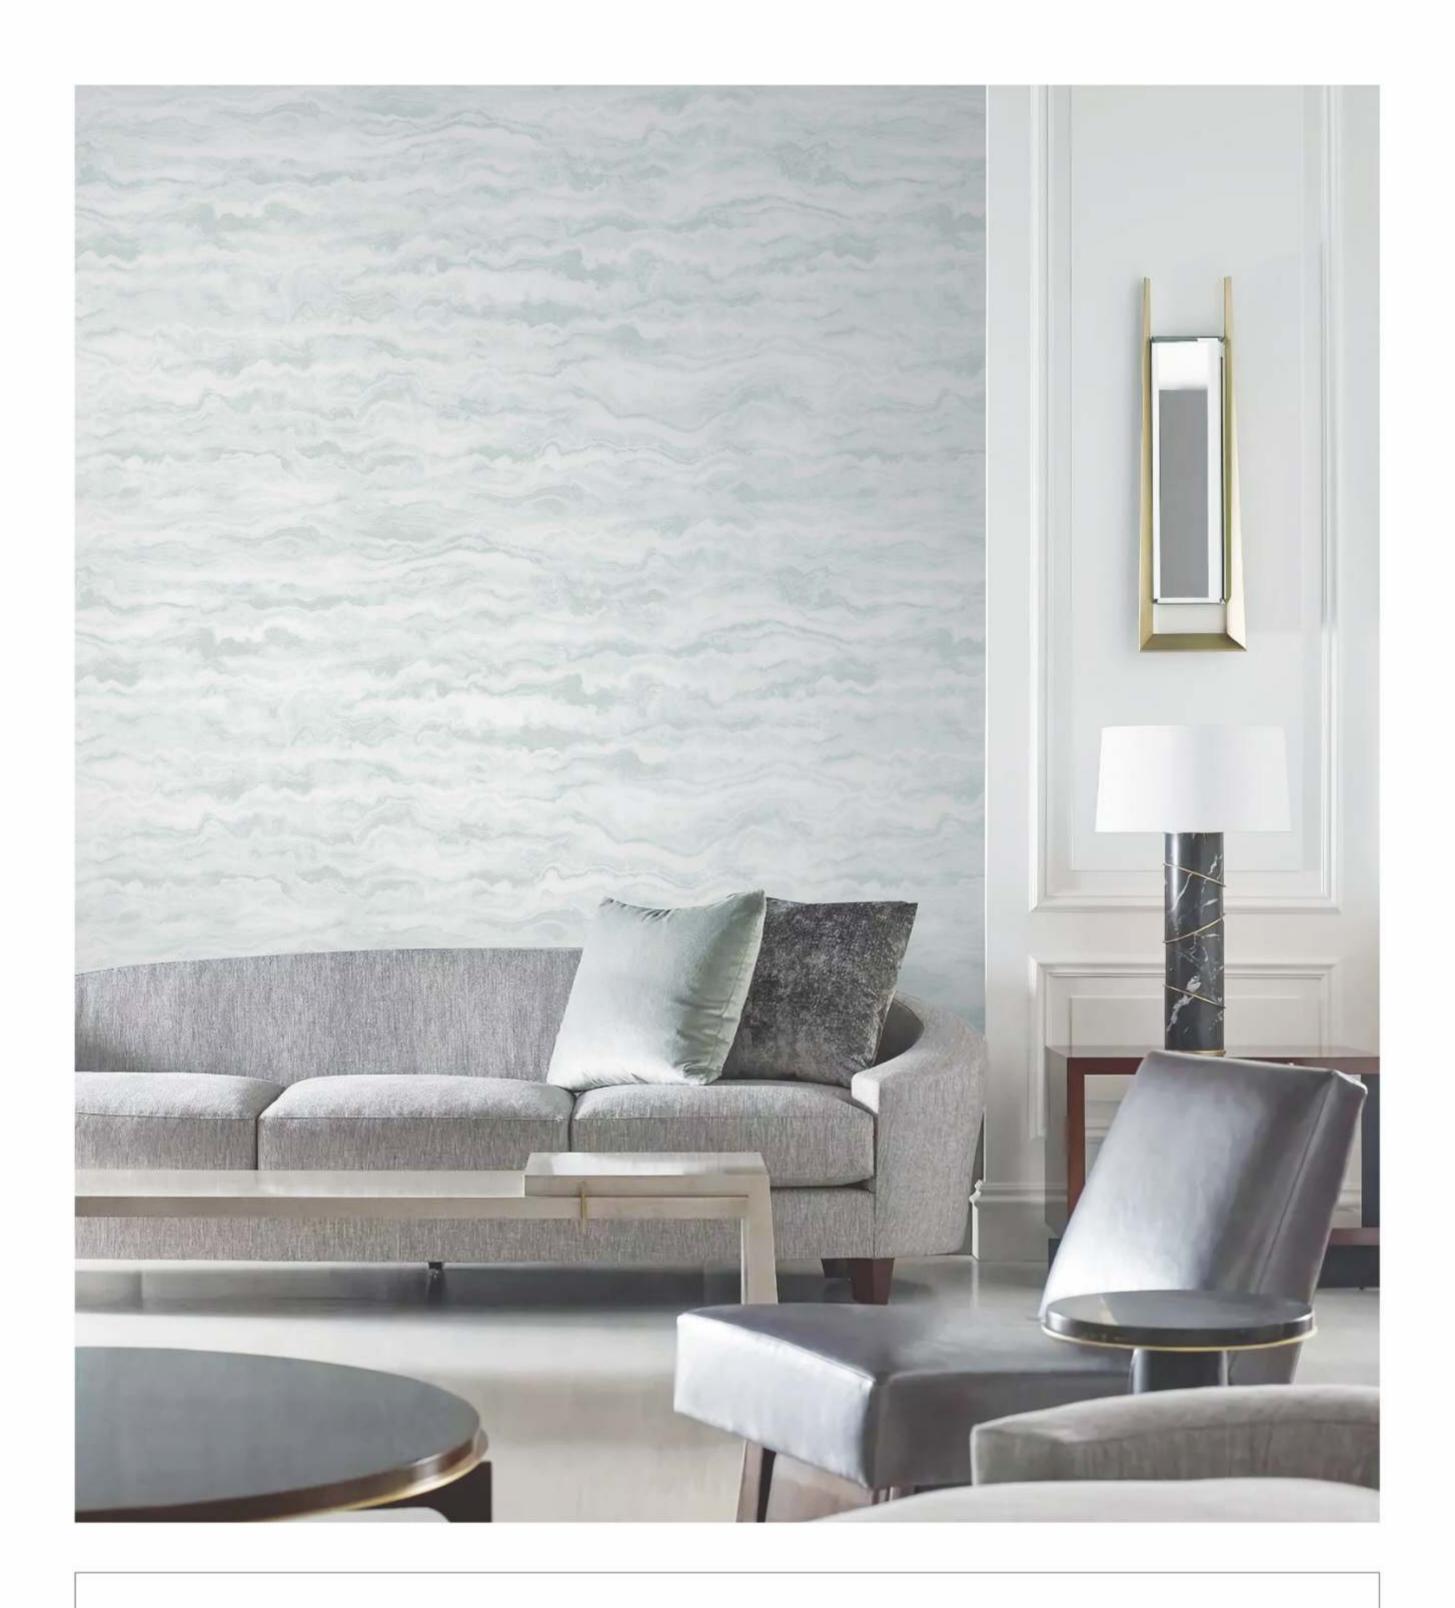

# PLUTO

# MADE IN KOREA BY SHINHAN WALLCOVERINGS

42 INCH WIDTH

SHINHAN WALLCOVERINGS





## PLUTO



Marvelous 88416-2







Zeno 88414-2 Noma 88399-1



#### PLUTO Pattern swatch

#### 88416 Marvelous



#### **88415** Velous



#### **884 | 4** Zeno



#### **88413** Zeno base



#### **88412** Klar



#### **88411** Lar











PLUTO collection





#### Marvelous and Velous



88415-1 Velous



88415-2 Velous



88415-3 Velous









88416-1 Marvelous





Velous





Zeno





88413-2 Zeno base





88414-1 Zeno



## KLAR



KLAR 88412-2





Lar







PLUTO collection





88405-2 Della



#### Della and Saloni



88402-I Saloni



88402-2 Saloni



88402-3 Saloni



88402-4 Saloni





88402-2 Saloni





88405-1 Della





88402-4 Saloni







88404-3 Shine





88404-1 Shine





## SONIA



**SONIA** 88397-2

Your own spaces will revive as a masterpiece.
We continuously change and develop ourselves so as to create beautiful living spaces.





88397-2 Sonia





88396-3 Nia 88397-2 Sonia





88397-1 Sonia





Nia





88395-I

Fors





Fors





Karas





Ras



### KARAS



KARAS 88410-3

Your own spaces will revive as a masterpiece.
We continuously change and develop ourselves so as to create beautiful living spaces.





88410-1 88408-1 Karas Ras









PLUTO collection





#### Releve and Aterre



88400-1 A