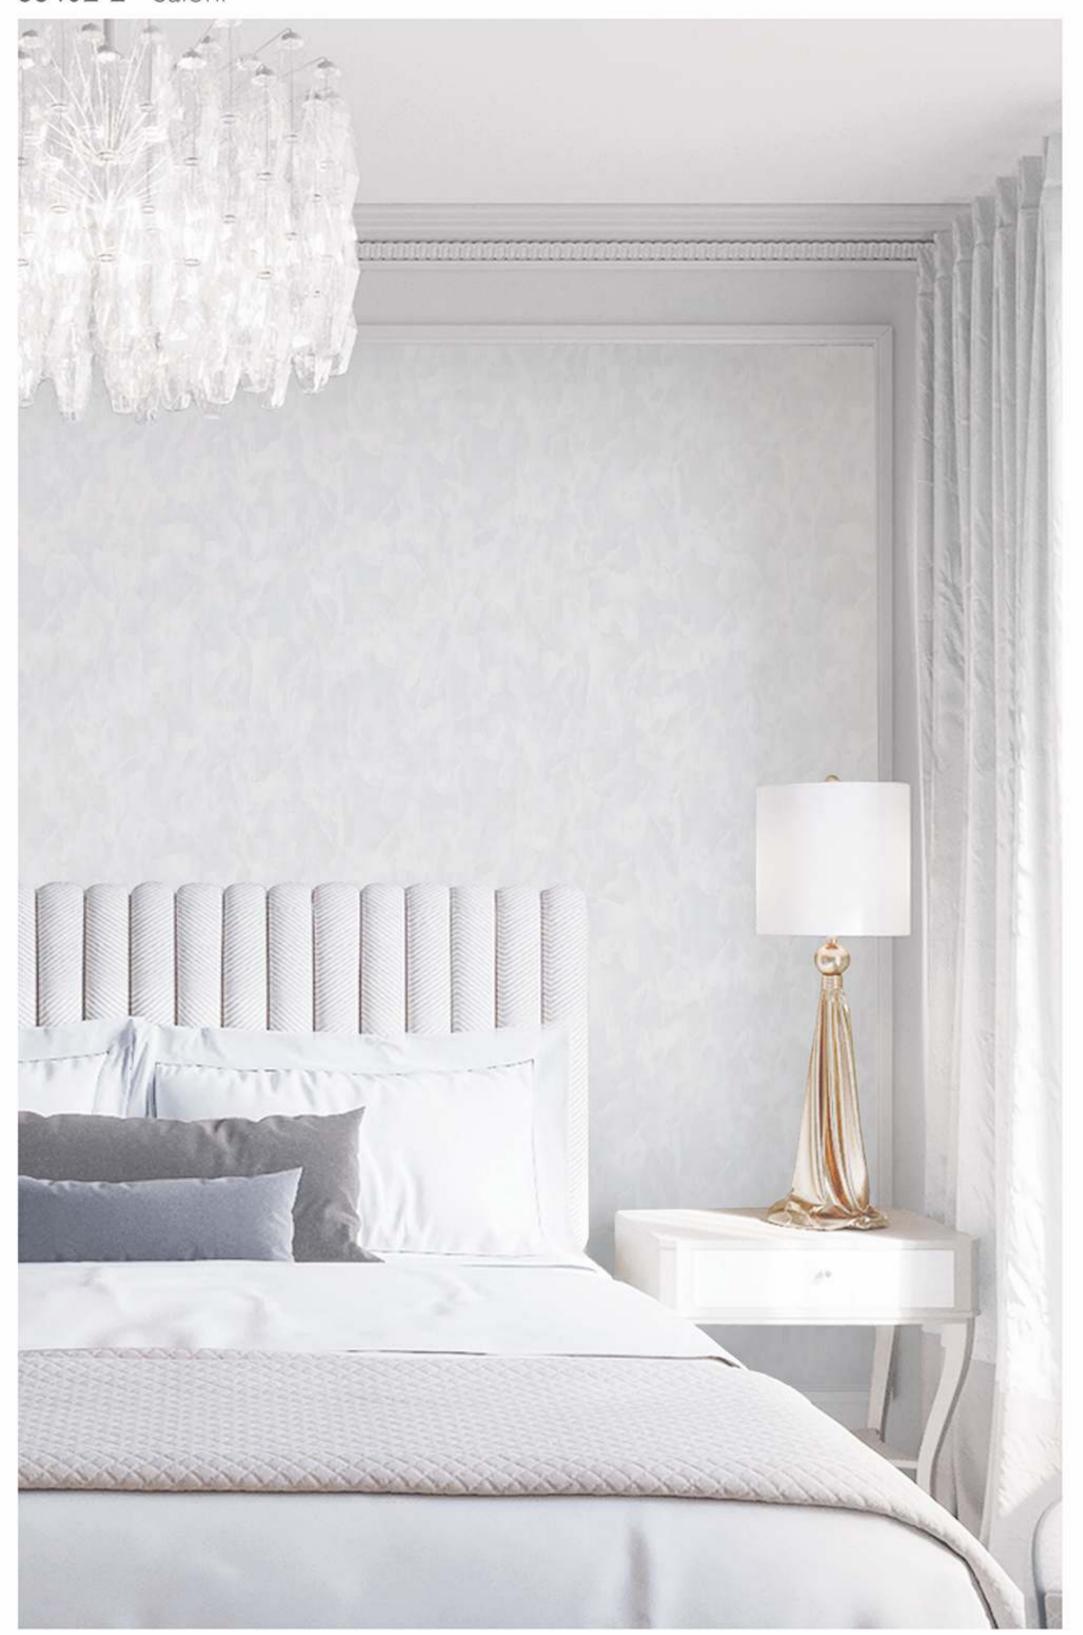

# PLUTO

# MADE IN KOREA BY SHINHAN WALLCOVERINGS

42 INCH WIDTH

SHINHAN WALLCOVERINGS





## PLUTO



Marvelous 88416-2







Zeno 88414-2 Noma 88399-1



#### PLUTO Pattern swatch

#### 88416 Marvelous



#### **88415** Velous



#### **884 | 4** Zeno



#### **88413** Zeno base



#### **88412** Klar



#### **88411** Lar











PLUTO collection





#### Marvelous and Velous



88415-1 Velous



88415-2 Velous



88415-3 Velous









88416-1 Marvelous





Velous





Zeno





88413-2 Zeno base





88414-1 Zeno



## KLAR



KLAR 88412-2





Lar







PLUTO collection





88405-2 Della



#### Della and Saloni



88402-I Saloni



88402-2 Saloni



88402-3 Saloni



88402-4 Saloni





88402-2 Saloni





88405-1 Della





88402-4 Saloni







88404-3 Shine





88404-1 Shine





## SONIA



**SONIA** 88397-2

Your own spaces will revive as a masterpiece.
We continuously change and develop ourselves so as to create beautiful living spaces.





88397-2 Sonia





88396-3 Nia 88397-2 Sonia





88397-1 Sonia





Nia





88395-I

Fors





Fors





Karas





Ras



### KARAS



KARAS 88410-3

Your own spaces will revive as a masterpiece.
We continuously change and develop ourselves so as to create beautiful living spaces.





88410-1 88408-1 Karas Ras









PLUTO collection





#### Releve and Aterre



88400-1 Aterre