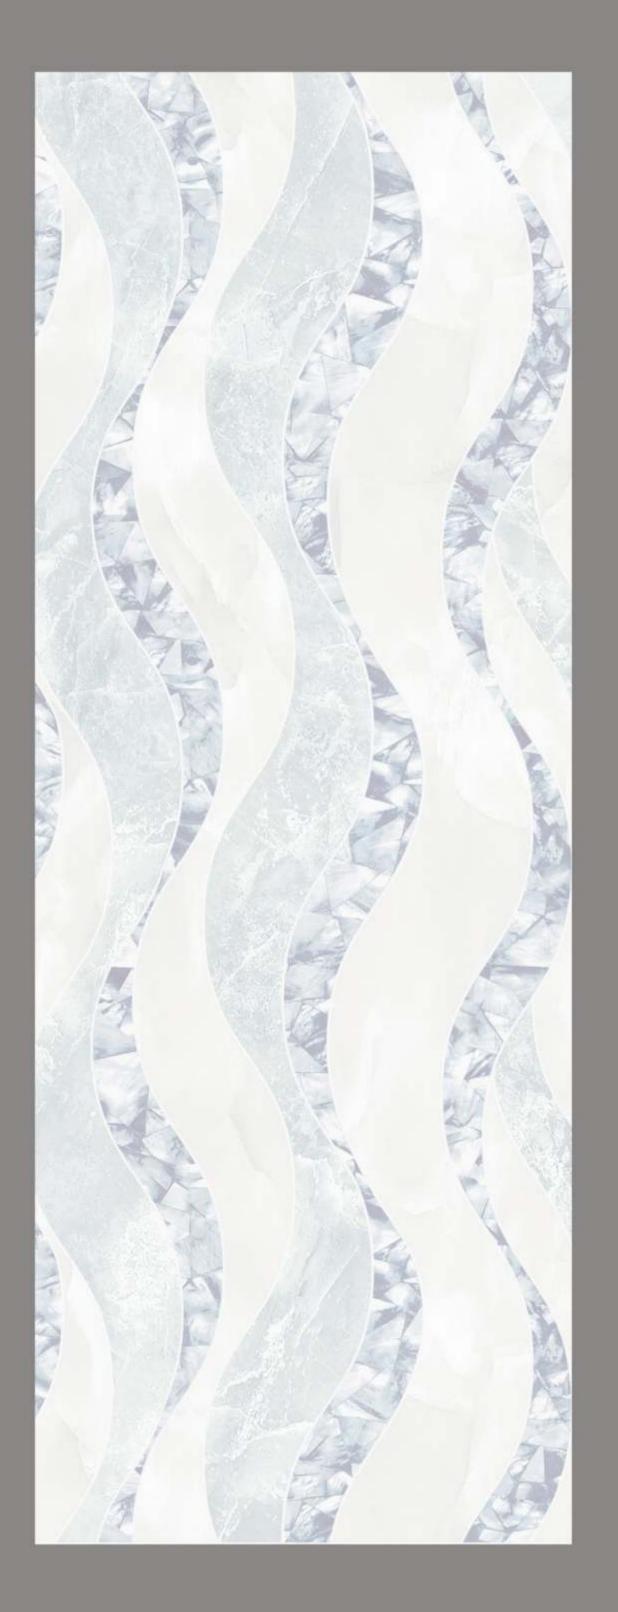

# PLUTO

# MADE IN KOREA BY SHINHAN WALLCOVERINGS

42 INCH WIDTH

SHINHAN WALLCOVERINGS





## PLUTO



Marvelous 88416-2







Zeno 88414-2 Noma 88399-1



#### PLUTO Pattern swatch

#### 88416 Marvelous



#### **88415** Velous



#### **884 | 4** Zeno



#### **88413** Zeno base



#### **88412** Klar



#### **88411** Lar











PLUTO collection





#### Marvelous and Velous



88415-1 Velous



88415-2 Velous



88415-3 Velous









88416-1 Marvelous





Velous





Zeno





88413-2 Zeno base





88414-1 Zeno



## KLAR



KLAR 88412-2





Lar







PLUTO collection





88405-2 Della



#### Della and Saloni



88402-I Saloni



88402-2 Saloni



88402-3 Saloni



88402-4 Saloni





88402-2 Saloni





88405-1 Della





88402-4 Saloni







88404-3 Shine





88404-1 Shine





## SONIA



**SONIA** 88397-2

Your own spaces will revive as a masterpiece.
We continuously change and develop ourselves so as to create beautiful living spaces.





88397-2 Sonia





88396-3 Nia 88397-2 Sonia





88397-1 Sonia





Nia





88395-I

Fors





Fors





Karas





Ras



### KARAS



KARAS 88410-3

Your own spaces will revive as a masterpiece.
We continuously change and develop ourselves so as to create beautiful living spaces.





88410-1 88408-1 Karas Ras









PLUTO collection





#### Releve and Aterre



88400-1 Aterre



88400-2 Aterre



8840