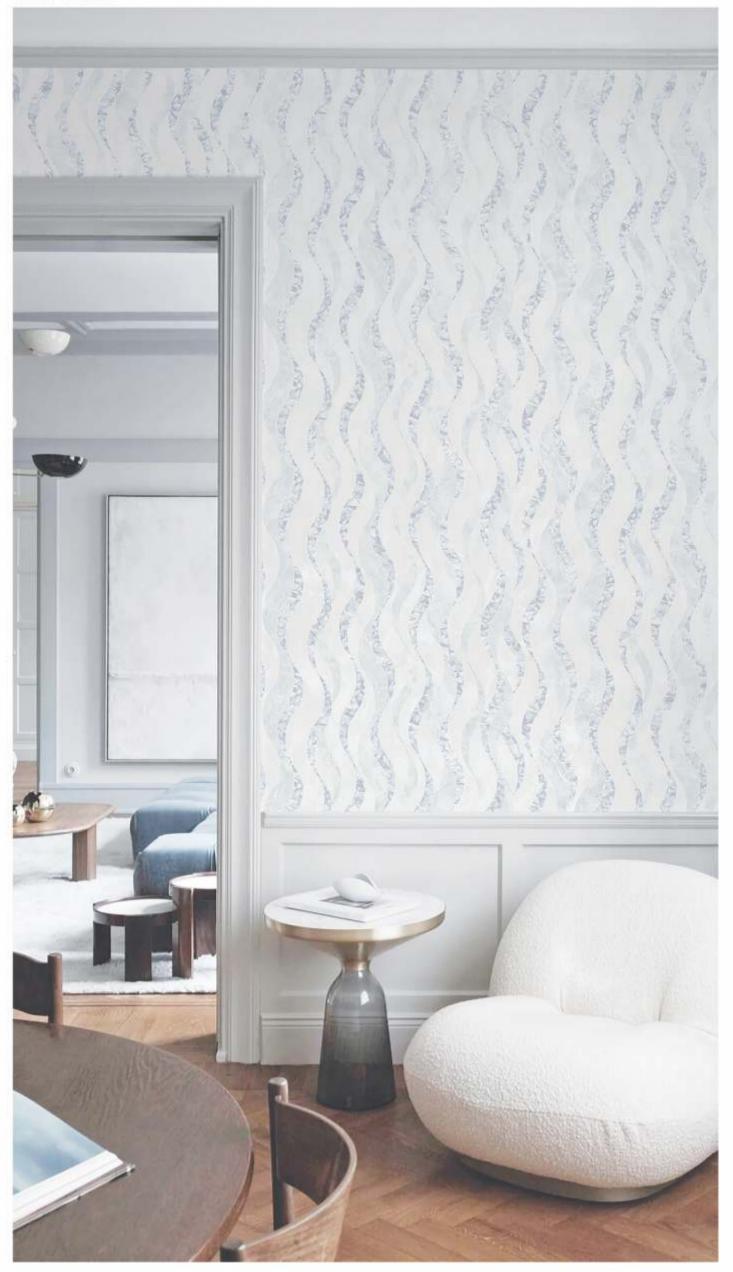

# PLUTO

# MADE IN KOREA BY SHINHAN WALLCOVERINGS

42 INCH WIDTH

SHINHAN WALLCOVERINGS





## PLUTO



Marvelous 88416-2







Zeno 88414-2 Noma 88399-1



#### PLUTO Pattern swatch

#### 88416 Marvelous



#### **88415** Velous



#### **884 | 4** Zeno



#### **88413** Zeno base



#### **88412** Klar



#### **88411** Lar











PLUTO collection





#### Marvelous and Velous



88415-1 Velous



88415-2 Velous



88415-3 Velous









88416-1 Marvelous





Velous





Zeno





88413-2 Zeno base





88414-1 Zeno



## KLAR



KLAR 88412-2





Lar







PLUTO collection





88405-2 Della



#### Della and Saloni



88402-I Saloni



88402-2 Saloni



88402-3 Saloni



88402-4 Saloni





88402-2 Saloni





88405-1 Della





88402-4 Saloni







88404-3 Shine





88404-1 Shine





## SONIA



**SONIA** 88397-2

Your own spaces will revive as a masterpiece.
We continuously change and develop ourselves so as to create beautiful living spaces.





88397-2 Sonia





88396-3 Nia 88397-2 Sonia





88397-1 Sonia





Nia





88395-I

Fors





Fors





Karas





Ras



### KARAS



KARAS 88410-3

Your own spaces will revive as a masterpiece.
We continuously change and develop ourselves so as to create beautiful living spaces.





88410-1 88408-1 Karas Ras









PLUTO collection





#### Releve and Aterre



88400-1 Aterre



88400-2 Aterre



88400-3 Aterre



88400